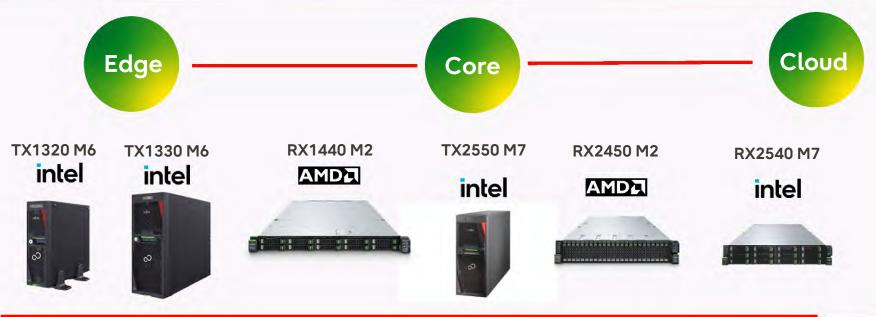

## PRIMERGY-Server für jede Anwendung

Mono Socket
Intel® & AMD EPYC™

Dual Socket
Intel® & AMD EPYC™

LANDERS CALLER

Pre-integrated and certified technology stack

Standardized implementation services by experts

### Fujitsu ETERNUS NU200 – unified storage

Initial supported specification

Appliance in 2U with 12 × 3.5"

- Active-active controller module
- Internal boot devices:
   2 × 256GB M.2 NVMe SSD
- Min configuration with 6 drives
- 12G SAS backend
- Good fit for capacity needs in the range of 20 to 800TB

- High-speed CM interconnect
- Optional FC/Ethernet interfaces
- 12.5GB/s FE throughput

- 12 × 3.5" or 24 × 2.5"
- 96 disks with 2u24 only
- 48 disks with 2u12 only