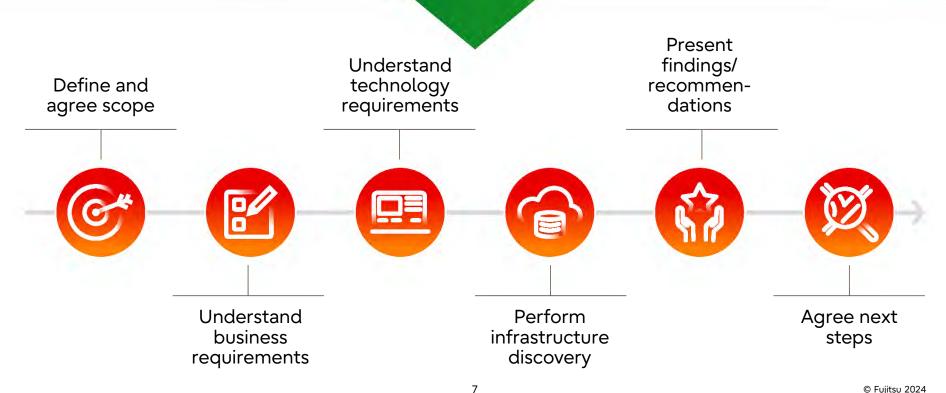

# An welchem Punkt der Datentransformation befinden Sie sich?

**Define** the data trans-formation baseline

### **Enterprise data discovery** in a multi-phased approach

## Explore data with tool-based assessment services

- Data from any storage, any cloud, any app and any backup
- Discovery tools scan all enterprise data sources and categorize them
- Automatically detect the right data for specified business objectives

Creating the baseline based on data exploration.