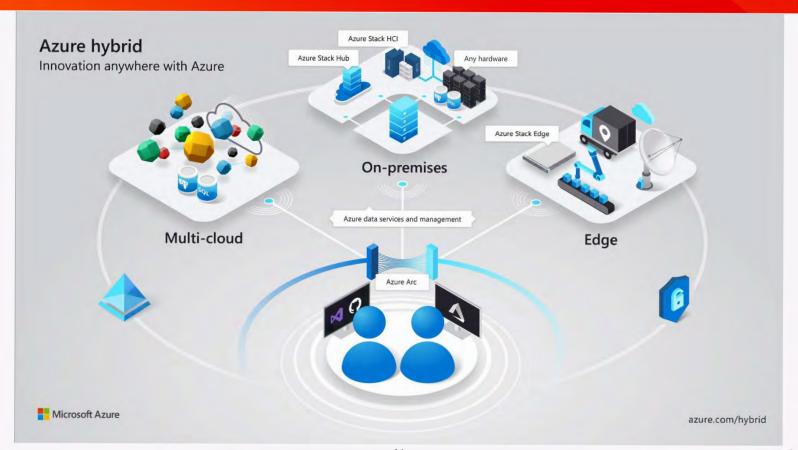

DERS CALLER







Pre-integrated and certified technology stack



Standardized implementation services by experts



Standardized Infrastructure support with SPOC

Results in significant better operational experience of your Microsoft / Nutanix HCI environment.

### Fujitsu ETERNUS NU200 – unified storage



Initial supported specification

Appliance in 2U with 12 × 3.5"







- Active-active controller module
- Internal boot devices:
   2 × 256GB M.2 NVMe SSD
- Min configuration with 6 drives
- 12G SAS backend
- Good fit for capacity needs in the range of 20 to 800TB

- High-speed CM interconnect
- Optional FC/Ethernet interfaces
- 12.5GB/s FE throughput

- 12 × 3.5" or 24 × 2.5"
- 96 disks with 2u24 only
- 48 disks with 2u12 only

## Unified Cloud Management - Beispiel Azure FUjitsu



### 4 layer methodology from data to money



Define the data transformation baseline

Explore data, IT assets, gaps and desired business outcome

Deliver business value

Leverage data science and Al effectively





Fujitsu – Customer – Partners Create the data architecture

Enable efficient data management across edge, core and cloud

Protect and secure data

Ensure data availability and secure data from crime





# **Protect** and secure data



# Recommendations how to optimize data protection



### **RPO**

How much data are you willing to lose?



Define your SLAs – RTO/RPO aspects

### **RTO**

How long should it take until your business is up and running again?



Apply search and discovery tools to cover everything



Optimize the cost levels by introducing a media-mix accordi