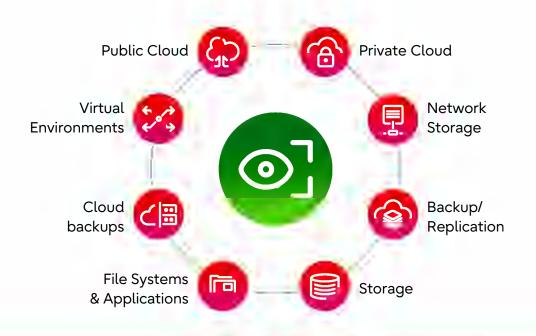

# The new data landscape is heavily distributed

The super challenge: How to keep control over distributed data?

### Options for unified data access in Hybrid IT

Unified view of data, infrastructure and application resources

Virtual IT with integrated, non-dedicated storage functionality

Create one logical storage pool across edge & core servers and cloud instances, ideal for "data heavy" scenarios, e.g. unstructured data.